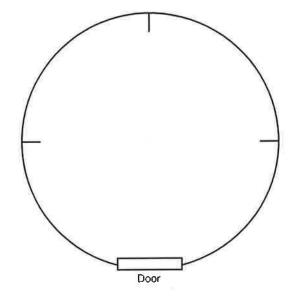

## PARTS PRICING WORKSHEET

| Name                                                                            |                         |                     |                          | Ship          | Ship to                  |                        |                    |
|---------------------------------------------------------------------------------|-------------------------|---------------------|--------------------------|---------------|--------------------------|------------------------|--------------------|
| Address _                                                                       |                         | <del> </del>        |                          |               |                          |                        |                    |
| PhoneEmail                                                                      |                         |                     |                          | Phor          | Phone                    |                        |                    |
|                                                                                 |                         |                     |                          | Ema           | Email                    |                        |                    |
| NOTE: Pacific `                                                                 | Yurts does not p        | orovide par         | ts for structur          | es that we di | d not manufacture        | e. Prices are s        | subject to change. |
| Yurt Diameter                                                                   | (circle one)            | 12'                 | 14' 1                    | 6' 20'        | 24' 30'                  |                        |                    |
| Classic wa                                                                      | II height =             | approx              | x. 6 feet                | Classic       | tall wall he             | eight = A <sub>l</sub> | pprox. 7 feet      |
|                                                                                 | (circle                 | one)                | class                    | ic wall       | classic ta               | all wall               |                    |
| Are you the or                                                                  | riginal owi             | ner? (cir           | cle one) Y               | es No         |                          |                        |                    |
| If no, who                                                                      | was the p               | revious             | owner?                   |               |                          |                        |                    |
| Roof Insulatio                                                                  |                         |                     |                          |               |                          |                        |                    |
| Yurt Size: 12' Price: \$430                                                     | <sup>14'</sup><br>\$510 | 16'<br><b>\$650</b> | <sup>20'</sup><br>\$910  | \$1285        | <sup>30'</sup><br>\$1900 |                        | \$                 |
| Wall Insulation                                                                 | n & Liner -             | circle o            | ne) stan                 | dard wall     | tall wall                |                        |                    |
| Yurt Size: 12' Price: \$795                                                     | <sup>14'</sup><br>\$870 | 16'<br><b>\$910</b> | <sup>20'</sup><br>\$1095 | \$1320        | <sup>30'</sup><br>\$1640 |                        | \$                 |
| Please not                                                                      | ate the size and        | l nlacemer          | nt of all                |               |                          | Total                  | \$                 |
| Please notate the size and placement of all windows and doors on diagram below. |                         |                     |                          |               |                          |                        | 1                  |