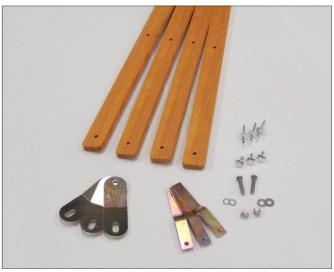

## PARTS PRICING WORKSHEET

| Name                                                                                         | Ship to                                      |                   |
|----------------------------------------------------------------------------------------------|----------------------------------------------|-------------------|
| Address                                                                                      |                                              |                   |
| Phone                                                                                        | Phone                                        |                   |
| Email                                                                                        | Email                                        |                   |
| NOTE: Pacific Yurts does not provide parts for structure                                     | es that we did not manufacture. Prices are s | ubject to change. |
| Yurt Diameter (circle one) 12' 14'                                                           | 16' 20' 24' 30'                              |                   |
| Are you the original owner? (circle one)                                                     | Yes No If no, who was the previous ow        | vner?             |
| <b>Replacement Lath</b> (circle one) Classic wa Predrilled and prestained—ready to install   | all Classic tall wall \$6.00 ea              | \$                |
| Rivets (Tall lath requires 7 each, Classic lath                                              | requires 6 each) \$.60 ea                    | \$                |
| <b>Lattice-to-Door Plate</b><br>Stainless steel plates for attaching lattice wall to the     | \$7.15 ea e door frame                       | \$                |
| Lattice Wall Anchoring Plate Steel plates anchor lattice wall to the platform                | \$7.50 ea                                    | \$                |
| Stainless Steel Bolt (includes washers and Attaches lattice-to-door & lattice wall anchoring | ,                                            | \$                |
| 2" Screw (for securing lattice wall anchoring                                                | plate to platform) \$.10 ea                  | \$                |
|                                                                                              | Total                                        | \$                |