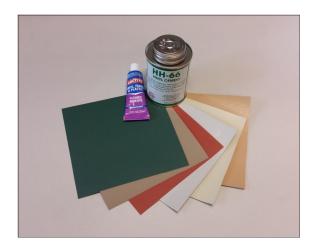

## Patch Kits for fabric

## PARTS PRICING WORKSHEET

| Name<br>Address                                               |                           | Ship to            |                          |                    |
|---------------------------------------------------------------|---------------------------|--------------------|--------------------------|--------------------|
| Phone                                                         |                           | Phone              |                          |                    |
| Email                                                         |                           |                    |                          |                    |
| NOTE: Pacific Yurts does not pro                              | vide parts for structures | that we did not ma | anufacture. Prices are   | subject to change. |
| Yurt Diameter (circle one)                                    | 12' 14' 16'               | 20' 24'            | 30'                      |                    |
| Are you the original own                                      | er? (circle one) Y        | es No If no,       | who was the previous owr | ner?               |
| Side or Top Cover Patch<br>ncludes 12" x 12" patch, Loctite a |                           |                    |                          | \$                 |
| Transparent Patching Tape (6" wide)                           |                           |                    | \$7 per foot             | \$                 |
| For use on (circle one)                                       | polyester fabric          | vinyl fabric       | <b>;</b>                 |                    |
| HH-66 Fabric Adhesive (8 oz can) \$20 ea                      |                           |                    | \$                       |                    |
| Loctite Fabric Adhesive (1 oz tube) \$6.50 ea                 |                           |                    | \$                       |                    |
| Bulk Fabric (60" wide)                                        |                           |                    |                          |                    |
| Polyester or vinyl (side cov                                  | er) color                 |                    | \$29 per yard            | \$                 |
| Vinyl (standard top cover)                                    | color                     |                    |                          | \$                 |
| Vinyl (premium top cover)                                     |                           |                    |                          | \$                 |
|                                                               |                           |                    | Total                    | \$                 |