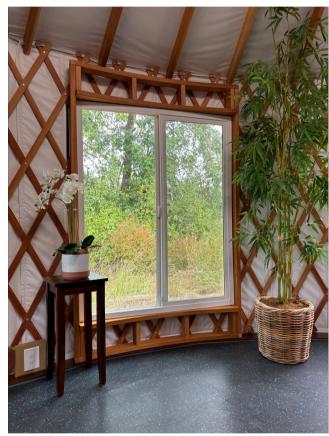

## **XL Glass Window System**

We're excited to introduce our new 48x60 glass windows, now available for both new and existing yurts. These larger windows flood your space with natural light and showcase breathtaking views. Whether you're looking to upgrade or add them to a new yurt, contact us at (800) 944-0240 to learn more.

## **Benefits of Larger Windows**

This 48x60 XL Glass Window System provides more expansive views of the outdoors! Enhanced ventilation improves indoor comfort, and the additional emergency egress provides extra safety and peace of mind. We're excited to offer this new window size to both new and existing yurt customers.