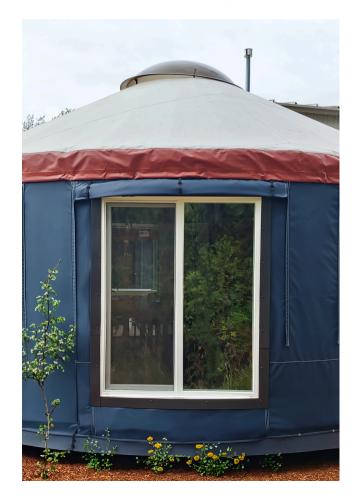

## **XL Glass Window System**

We're excited to introduce our new 48x60 glass windows, now available for both new and existing yurts. These larger windows flood your space with natural light and showcase breathtaking views. Whether you're looking to upgrade or add them to a new yurt, contact us at (800) 944-0240 to learn more.

## **Benefits of Larger Windows**

This 48x60 XL Glass Window System provides more expansive views of the outdoors! Enhanced ventilation improves indoor comfort, and the additional emergency egress provides extra safety and peace of mind. We're excited to offer this new window size to both new and existing yurt customers.