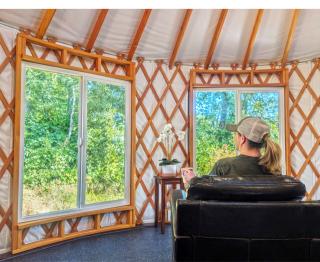

## **XL Glass Window System**

We're excited to introduce our new 48x60 glass windows, now available for both new and existing yurts. These larger windows flood your space with natural light and showcase breathtaking views. Whether you're looking to upgrade or add them to a new yurt, contact us at (800) 944-0240 to learn more.

## **Benefits of Larger Windows**

This 48x60 XL Glass Window System provides more expansive views of the outdoors! Enhanced ventilation improves indoor comfort, and the additional emergency egress provides extra safety and peace of mind. We're excited to offer this new window size to both new and existing yurt customers.